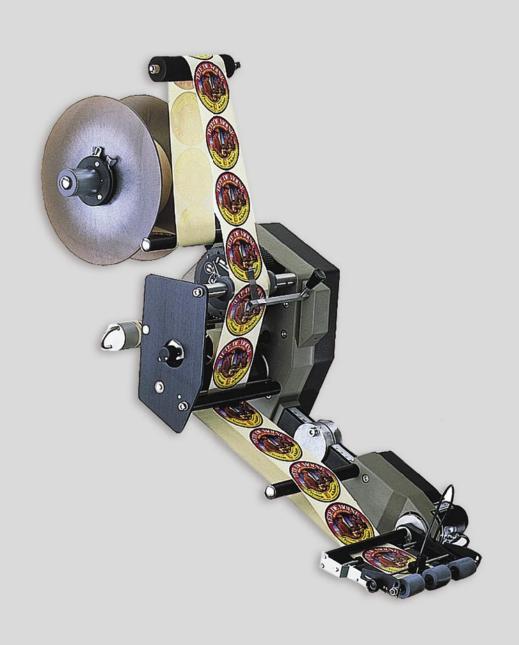

## Collamat® 8600

The professional system. The external operator panel, includes a state of the art menu structure and enables operation of normal and advanced settings with minimal operator training. The program storage allows you to save and recall settings for products and reproduce labelling results with minimal effort. Built-in monitoring of statistical functions make the control and optimisation of the labelling process very comfortable. The Collamat<sup>®</sup> 8600 is your choice if you are looking for a labeller giving you flexibility, high performance, and best accuracy in Swiss quality.

## **FEATURES**

- Speed synchronisation Automatic continuous adjustment to the actual line speed by encoder
- Zero down time Two units operating in the non-stop mode guarantee you continuous production flow with minimal manpower
- User-friendly With the intuitive menu structure the handling is safe and simple
- Memory The capability to store 32 programs enables quick and reliable product change-over
- Precise labelling Constant stop resolution over the whole speed range
- Monitoring Current application data and error messages can be observed by the operator on the monitor's display or read out on a PC

## **TECHNICAL DATA**

|                                         | C8610:                                | C8620:                |
|-----------------------------------------|---------------------------------------|-----------------------|
| Passing width of label web:             | 95 mm (3 3/4 in)                      | 160 mm (6 5/16 in)    |
| Dispensing speed:                       | 50 m/min (164 ft/min)                 | 40 m/min (131 ft/min) |
| Labelling accuracy:                     | ± 0.5 mm(1/64 in)                     | ± 0.5 mm(1/64 in)     |
| Label reel:                             | Max outer diameter 350 mm (13 3/4 in) |                       |
| Drive:                                  | 3 phase-stepping motor                |                       |
| Control unit:                           | Micro-processor control unit,         |                       |
|                                         | SMD-technology, non stop labelling,   |                       |
|                                         | 32 label programs, service functions  |                       |
| Power supply:                           | 110-240 V / 50-60 Hz / 310 VA         |                       |
| Approbation:                            | CE/Gost                               |                       |
| All data are indicative and may be subj | ect to alteration                     |                       |